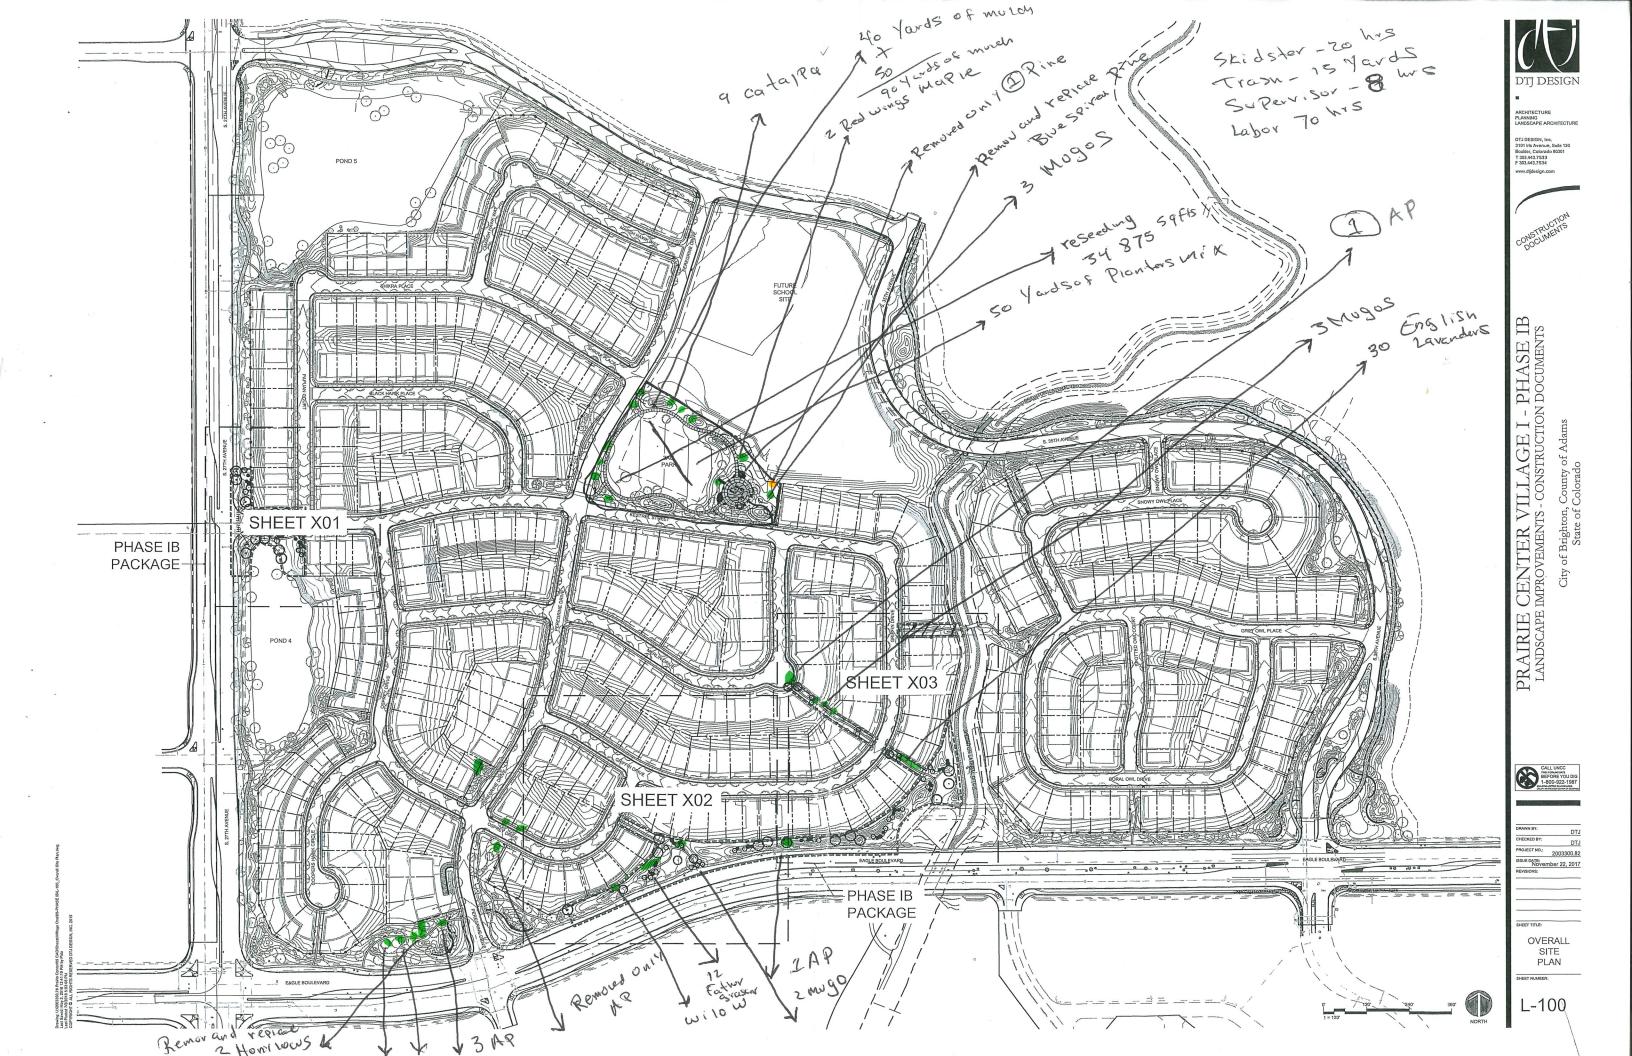

## IV. OPEATIONS AND MAINTENANCE

- A. Review and consider approval of proposal from Vargas Property Services, Inc. for Districts Tracts Village 1 (enclosures).
- B. Review and consider approval of proposal from Vargas Property Services, Inc. for Golden Eagle Park (enclosure).

# Proposal

| Prairie Center Metro District #7 |
|----------------------------------|
| C/O Clifton Larson Allen         |
| 8390 East Crescent Parkway       |
| Suite 300                        |
| Greenwood Village, CO 80111-2814 |

| Date                         | 8/31/2022                |  |
|------------------------------|--------------------------|--|
| Quote #                      | 2018095                  |  |
| Project                      | 311 - 6300 - Village 1 P |  |
| Site Location                |                          |  |
| Districts Tracts - Village 1 |                          |  |
|                              |                          |  |
|                              |                          |  |
|                              | I                        |  |

| Services to be provided throughout the property<br>Remove trees3Honey Locuts2Austrian pine5Willow tree1Lavender shrubs15Maugo shrubs3Fathers grassers8Labor40Supervisor labor4Planters mix30Skid steer10Disposal1 | Rate     | Total    |
|-------------------------------------------------------------------------------------------------------------------------------------------------------------------------------------------------------------------|----------|----------|
| Honey Locuts2Austrian pine5Willow tree1Lavender shrubs15Maugo shrubs3Fathers grassers8Labor40Supervisor labor4Planters mix30Skid steer10                                                                          |          |          |
| Austrian pine5Willow tree1Lavender shrubs15Maugo shrubs3Fathers grassers8Labor40Supervisor labor4Planters mix30Skid steer10                                                                                       | 440.00   | 1,320.00 |
| Willow tree1Lavender shrubs15Maugo shrubs3Fathers grassers8Labor40Supervisor labor4Planters mix30Skid steer10                                                                                                     | 820.00   | 1,640.00 |
| Lavender shrubs15Maugo shrubs3Fathers grassers8Labor40Supervisor labor4Planters mix30Skid steer10                                                                                                                 | 820.00   | 4,100.00 |
| Maugo shrubs3Fathers grassers8Labor40Supervisor labor4Planters mix30Skid steer10                                                                                                                                  | 820.00   | 820.00   |
| Fathers grassers8Labor40Supervisor labor4Planters mix30Skid steer10                                                                                                                                               | 85.00    | 1,275.00 |
| Labor40Supervisor labor4Planters mix30Skid steer10                                                                                                                                                                | 85.00    | 255.00   |
| Labor40Supervisor labor4Planters mix30Skid steer10                                                                                                                                                                | 85.00    | 680.00   |
| Planters mix30Skid steer10                                                                                                                                                                                        | 70.00    | 2,800.00 |
| Skid steer 10                                                                                                                                                                                                     | 115.00   | 460.00   |
|                                                                                                                                                                                                                   | 150.00   | 4,500.00 |
|                                                                                                                                                                                                                   | 125.00   | 1,250.00 |
|                                                                                                                                                                                                                   | 1,100.00 | 1,100.00 |

| Date              | 8/17/2022                |  |
|-------------------|--------------------------|--|
| Quote #           | 2018077                  |  |
| Project           | 311 - 6300 - Village 1 P |  |
| Site Location     |                          |  |
| Golden Eagle Park |                          |  |
|                   |                          |  |
|                   |                          |  |

| Description                                     | Qty | Rate         | Total    |
|-------------------------------------------------|-----|--------------|----------|
| Services to be provided throughout the property |     |              |          |
| Remove trees                                    | 10  | 440.00       | 4,400.00 |
| Replace Catalpa trees                           | 9   | 820.00       | 7,380.00 |
| Replace Red Wing Maple trees                    | 2   | 820.00       | 1,640.00 |
| Replace Spruce tree                             | 1   | 820.00       | 820.00   |
| Maugo shrubs                                    | 2   | 85.00        | 170.00   |
| Labor                                           | 40  | 70.00        | 2,800.00 |
| Supervisor labor                                | 8   | 115.00       | 920.00   |
| Planters mix                                    | 30  | 150.00       | 4,500.00 |
| Skid steer                                      | 10  | 125.00       | 1,250.00 |
| Disposal                                        |     | 1,100.00     | 1,100.00 |
| Thank you for your business.                    |     | <b>—</b> ( ) |          |